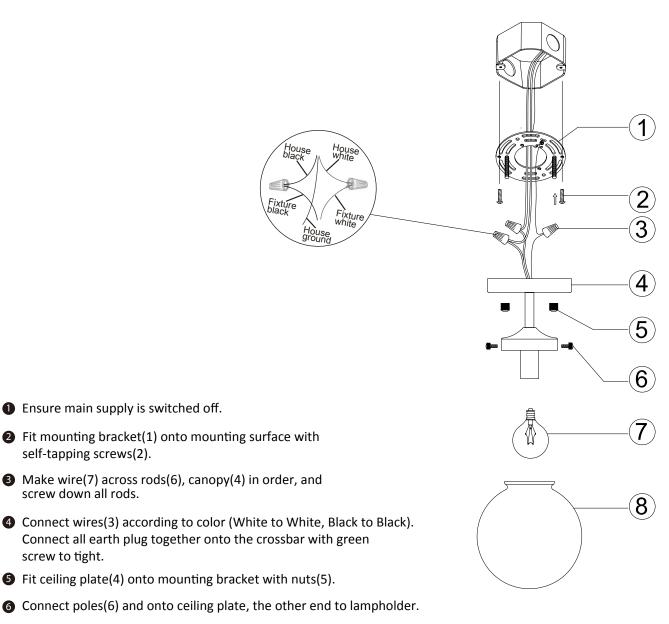

THIS LUMINAIRE MUST BE MOUNTED OR SUPPORTED INDEPENDENTLY OF AN OUTLET BOX

CE LUMINAIRE NE DOIT PAS ETRE MONTE SUR UNE BOITE DE SORTIE NI SUPPORTE PAR UNE TELLE BOITE

- Install the lamps(9) firmly into lampholders.
- 8 Fit lamp shade(10) into lampholders with nuts(8).
- Reconnect power.

screw to tight.

self-tapping screws(2).

screw down all rods.