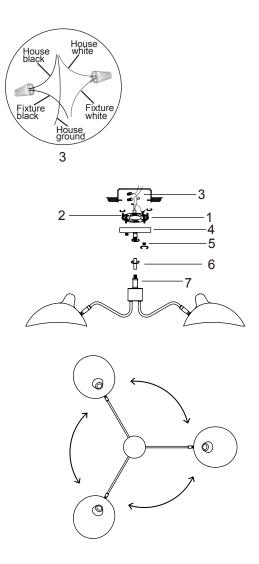

## **INSTALLATION INSTRUCTIONS:**

Ensure main supply is switched off. Fit mounting bracket (1) onto mounting surface with self-tapping screws (2). Connect wires (3) according to color (White to White, Black to Black). Connect all earth lug together onto the crossbar with green screw to tight. Fit ceiling plate (4) onto mounting bracket with nuts (5). Connect poles (6) and onto ceiling plate, the other end to fiting (7). Install lamp firmly into lampholder. Reconnect power.