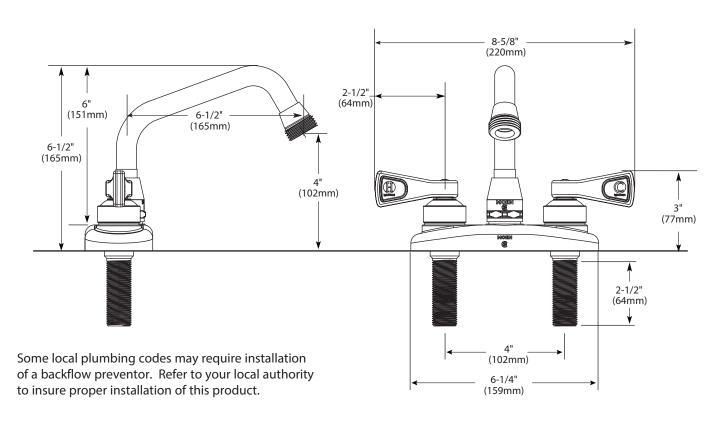

**FAUCET DESCRIPTION**

- Brass construction with chrome plated finish
- 4" centerset
- 1/2" IPS connections
- Garden hose threaded spout

# **OPERATION**

- Lever style handles with hot and cold color indicators
- Vandal resistant torx head screws

#### **FLOW**

Unrestricted

#### **CARTRIDGE**

- Brass shell, ceramic disc cartridge
- 1/4 turn operation

## **STANDARDS**

- Third party certified to meet ASME A112.18.1/CSA B-125.1 and all applicable specifications referenced therein
- Complies with California Proposition 65 and with the Federal Safe Drinking Water Act
- ADA for lever handles

## WARRANTY

Warranted for five years against material or manufacturing defects



# **Two-Handle Utility Faucet**

Model: 8277



**NOTE**: Designed to be installed through 2 holes - 1" min. dia.



# **CRITICAL DIMENSIONS**

8277sp: Rev. 5/117