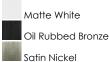

Job Type:\_



## **PRODUCT DESCRIPTION**

The Basic-Max ceiling fan features the ability to be installed three different ways: close mount, standard stem, and optional stems up to 72" long.

## MEASUREMENTS

DIMENSION MAX OAH HANGING WEIGHT LAMPING INPUT VOLTAGE : 120V LUMENS BULB

: 12" L x 12" W x 6.25" H : 7.5" OAH

: 2.29 lb

:No

BULB INCLUDED : (Not Included)

DIMMABLE

: 2,016 Rated : 3 x 60W Incandescent E12 Candelabra , 180W Total

## **FINISHES OPTION**



GLASS Frosted FT

MATERIAL Glass + Steel

## RATINGS

cETLus Dry Location

**(I)** 

ADDITIONAL RATED LIFE 1500 Hours OPERATING TEMPERATURE: -20°C (-4°F), 40°C (104°F)

Always consult a qualified electrician before installing any lighting product.



WESTERN DISTRIBUTION CENTER (HEADQUARTER) 253 NORTH VINELAND AVE I CITY OF INDUSTRY, CA 91746

EASTERN DISTRIBUTION CENTER 4200 SHIRLEY DR. I ATLANTA, GA 30336

P. 626.956.4200 | F. 626.956.4225 | maximlighting.com