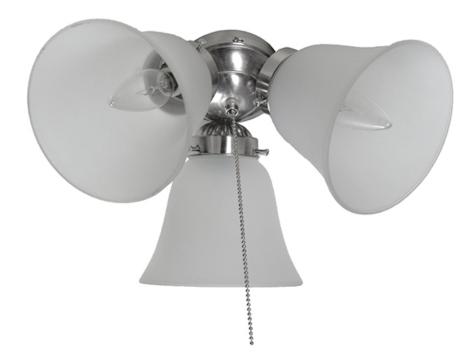

## **PRODUCT DESCRIPTION**

The Basic-Max ceiling fan features the ability to be installed three different ways: close mount, standard stem, and optional stems up to 72" long.

## MEASUREMENTS

DIMENSION MAX OAH HANGING WEIGHT LAMPING INPUT VOLTAGE : 120V LUMENS BULB

: 12" L x 12" W x 6.25" H : 7.5" OAH

: 2.29 lb

:No

BULB INCLUDED : (Not Included)

DIMMABLE

: 2,016 Rated : 3 x 60W Incandescent E12 Candelabra , 180W Total

## **FINISHES OPTION**

GLASS Frosted FT

MATERIAL Glass + Steel