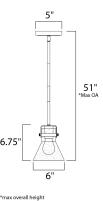

MEASUREMENTS

DIMENSION MAX OAH CANOPY HANGING WEIGHT WIRE LENGTH : 120"

LAMPING

BULB **BULB INCLUDED** DIMMABLE

: 6" L x 6" W x 6.75" H : 51" OAH : 5" W x 0.75" H x 5" L : 2.9 lb

INPUT VOLTAGE : 110-130V : 1 x 60W Incandescent E26 Medium , 60W Total : (Not Included) : Yes