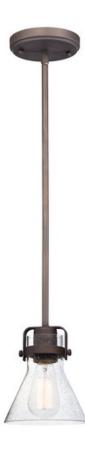

## **PRODUCT DESCRIPTION**

This nautical-inspired bath vanity features Clear Seedy glass cones suspended by a yoke frame finished in Polished Chrome. The clear glass offers abundant lighting and compliments the styling of the fixture. Make it a more industrial look by adding filament E26 light bulbs.