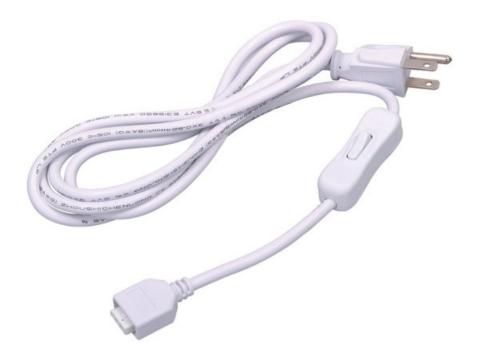

#### PRODUCT DESCRIPTION

CounterMax MXInterLink5 is a group of accessories designed to make installation quicker, easier and more flexible for its compatible CounterMax undercabinet products.

# **MEASUREMENTS**

DIMENSION : 72" L HANGING WEIGHT : 0.14 lb