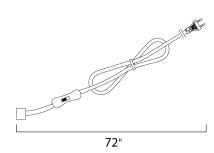

#### PRODUCT DESCRIPTION

CounterMax MXInterLink5 is a group of accessories designed to make installation quicker, easier and more flexible for its compatible CounterMax undercabinet products.



# **MEASUREMENTS**

DIMENSION : 72" L HANGING WEIGHT : 0.14 lb

#### LAMPING

**LUMENS** : 0 Rated

BULB DIMMABLE

#### **FINISHES OPTION**



# MATERIAL

Copper, Plastic

# **RATINGS**

Dry Location



#### **ADDITIONAL**

OPERATING TEMPERATURE: -20°C (-4°F), 40°C (104°F)

Always consult a qualified electrician before installing any lighting product.



# WESTERN DISTRIBUTION CENTER (HEADQUARTER)

253 NORTH VINELAND AVE I CITY OF INDUSTRY, CA 91746

### **EASTERN DISTRIBUTION CENTER**

4200 SHIRLEY DR. I ATLANTA, GA 30336

P. 626.956.4200 | F. 626.956.4225 | maximlighting.com