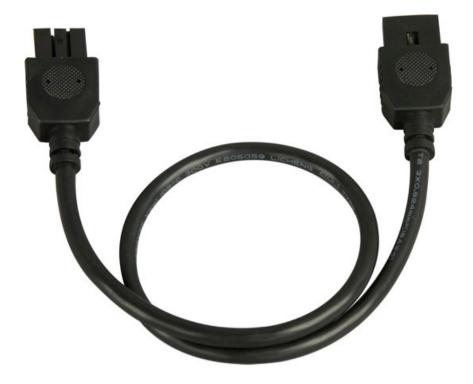

## PRODUCT DESCRIPTION

CounterMax MXInterLink4 is a group of accessories designed to make installation quicker, easier and more flexible for its compatible CounterMax undercabinet products.

# **MEASUREMENTS**

: 24" L x 1" W x 0.5" H DIMENSION

HANGING WEIGHT

LAMPING

BULB DIMMABLE