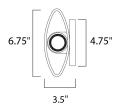

#### **MEASUREMENTS**

DIMENSION : 6.75" W x 7" H x 3.5" Ext BACK PLATE : 4.75" W x 4.75" H x 3.5" HCO

HANGING WEIGHT : 3.12 lb

LAMPING

INPUT VOLTAGE : 120V LUMENS : 840 Rated

BULB : 2 x 6W LED PCB Integrated, 12W Total