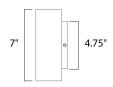

#### **MEASUREMENTS**

DIMENSION : 6.75" W x 7" H x 3.5" Ext BACK PLATE : 4.75" W x 4.75" H x 3.5" HCO

HANGING WEIGHT : 3.12 lb

LAMPING

INPUT VOLTAGE : 120V LUMENS : 840 Rated

BULB : 2 x 6W LED PCB Integrated, 12W Total