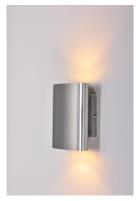

#### PRODUCT DESCRIPTION

Indirect exterior lighting not only provides illumination where you want but it also highlights the building structure for a beautiful architectural effect. Our collection of up and down lighting fixtures are available in both Architectural Bronze and Brushed Aluminum.

BULB INCLUDED : (Integrated)

DIMMABLE : NO
CRI : 90+ CRI
COLOR\_TEMP : 3000K
LIGHTING\_DIRECTION : Up/Dn