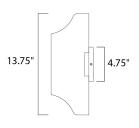

# **MEASUREMENTS**

DIMENSION : 5.75" W x 13.75" H x 5.25" Ext **BACK PLATE** : 4.75" W x 2.5" H x 6.75" HCO

HANGING WEIGHT : 3.58 lb

LAMPING

INPUT VOLTAGE : 120V **LUMENS** : 840 Rated

**BULB** : 2 x 6W LED PCB Integrated , 12W Total