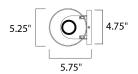

# **MEASUREMENTS**

DIMENSION : 5.75" W x 13.75" H x 5.25" Ext **BACK PLATE** : 4.75" W x 2.5" H x 6.75" HCO

HANGING WEIGHT : 3.58 lb

LAMPING

INPUT VOLTAGE : 120V **LUMENS** : 840 Rated

**BULB** : 2 x 6W LED PCB Integrated , 12W Total