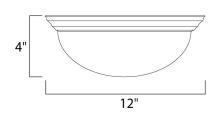

## **MEASUREMENTS**

DIMENSION : 12" L x 12" W x 4" H

HANGING WEIGHT : 2.27 lb

LAMPING

INPUT VOLTAGE : 120V

: 1 x 60W Incandescent E26 Medium, 60W Total

BULB INCLUDED : (Not Included)

DIMMABLE : Yes