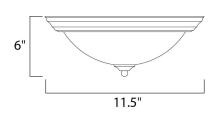

## MEASUREMENTS

DIMENSION : 11.5" L > HANGING WEIGHT : 1.72 lb

LAMPING INPUT VOLTAGE : 120V LUMENS : 1,34

BULB INCLUDED : DIMMABLE : : 11.5" L x 11.5" W x 6" H : 1.72 lb

: 1,344 Rated : 2 x 60W Incandescent E26 Medium , 120W Total : (Not Included) : Yes