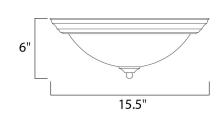

#### **MEASUREMENTS**

**DIMENSION** : 15.5" L x 15.5" W x 6" H

HANGING WEIGHT : 3.87 lb