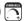

# **MEASUREMENTS**

DIMENSION : 13.5" L x 13.5" W x 6" H

HANGING WEIGHT : 2.56 lb

#### LAMPING

INPUT VOLTAGE : 120V **LUMENS** : 0 Rated

BULB : 2 x 60W Incandescent E26 Medium , 120W Total

BULB INCLUDED : (Not Included)

DIMMABLE : Yes

### **FINISHES OPTION**

Slate Textured White

White

# GLASS

Frosted FT

# MATERIAL

Glass + Steel