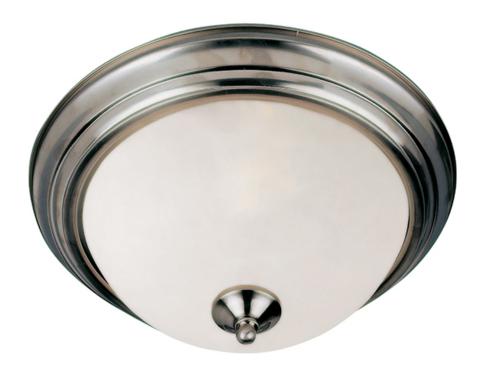

# PRODUCT DESCRIPTION

Maxim Lighting's commitment to both the residential lighting and the home building industries will assure you a product line focused on your lighting needs. With Maxim Lighting you will find quality product that is well designed, well priced and readily a

#### LAMPING

INPUT VOLTAGE : 120V **LUMENS** : 0 Rated

BULB : 2 x 60W Incandescent E26 Medium , 120W Total

BULB INCLUDED : (Not Included)

DIMMABLE : Yes

# GLASS

Frosted FT

# MATERIAL

Glass + Steel