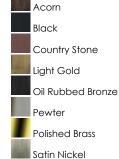

# PRODUCT DESCRIPTION

Maxim Lighting's commitment to both the residential lighting and the home building industries will assure you a product line focused on your lighting needs. With Maxim Lighting you will find quality product that is well designed, well priced and readily a



# **MEASUREMENTS**

DIMENSION : 13.5" L x 13.5" W x 6" H

HANGING WEIGHT : 2.56 lb

#### LAMPING

INPUT VOLTAGE : 120V **LUMENS** : 0 Rated

BULB : 2 x 60W Incandescent E26 Medium , 120W Total

BULB INCLUDED : (Not Included)

DIMMABLE : Yes

### **FINISHES OPTION**



Slate Textured White

White

# GLASS

Frosted FT

# MATERIAL

Glass + Steel

## **RATINGS**

cETLus Damp Location







# ADDITIONAL

**OPERATING TEMPERATURE:** -20°C (-4°F), 40°C (104°F)



# **WESTERN DISTRIBUTION CENTER (HEADQUARTER)**253 NORTH VINELAND AVE I CITY OF INDUSTRY, CA 91746

**EASTERN DISTRIBUTION CENTER** 4200 SHIRLEY DR. I ATLANTA, GA 30336

**P**. 626.956.4200 | **F**. 626.956.4225 | maximlighting.com