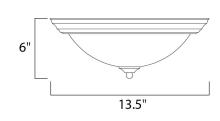

# **MEASUREMENTS**

DIMENSION : 13.5" L x 13.5" W x 6" H

HANGING WEIGHT : 2.56 lb