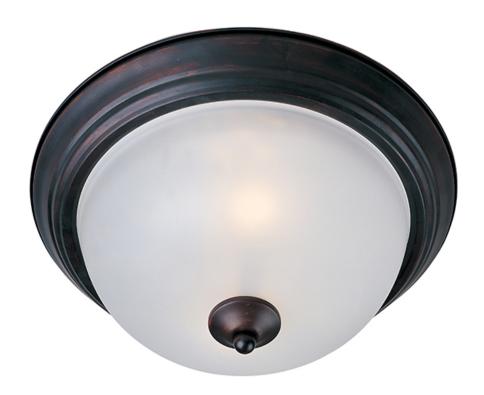

### PRODUCT DESCRIPTION

Maxim Lighting's commitment to both the residential lighting and the home building industries will assure you a product line focused on your lighting needs. With Maxim Lighting you will find quality product that is well designed, well priced and readily a

#### LAMPING

INPUT VOLTAGE : 120V **LUMENS** : 672 Rated

BULB : 1 x 60W Incandescent E26 Medium , 60W Total

BULB INCLUDED : (Not Included)

DIMMABLE : Yes

# **GLASS**

Frosted FT

### MATERIAL

Glass + Steel