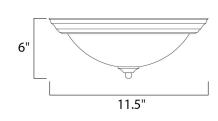

# **MEASUREMENTS**

DIMENSION : 11.5" L x 11.5" W x 6" H

HANGING WEIGHT : 2.12 lb