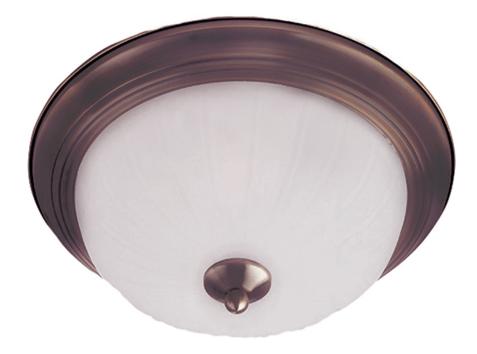

# **PRODUCT DESCRIPTION**

Maxim Lighting's commitment to both the residential lighting and the home building industries will assure you a product line focused on your lighting needs. With Maxim Lighting you will find quality product that is well designed, well priced and readily available.

## MEASUREMENTS

BULB

DIMENSION : 11.5" L x 11.5" W x 6" H MAX OAH : 6" OAH HANGING WEIGHT : 0.87 lb LAMPING INPUT VOLTAGE :120V LUMENS : 672 Rated : 1 x 60W Incandescent E26 Medium , 60W Total **BULB INCLUDED** : (Not Included) DIMMABLE : Yes