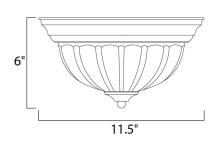

## MEASUREMENTS

BULB

DIMENSION : 11.5" L x 11.5" W x 6" H MAX OAH : 6" OAH HANGING WEIGHT : 0.87 lb LAMPING INPUT VOLTAGE :120V LUMENS : 672 Rated : 1 x 60W Incandescent E26 Medium , 60W Total **BULB INCLUDED** : (Not Included) DIMMABLE : Yes