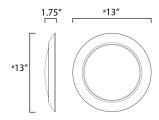

# **MEASUREMENTS**

DIMENSION : 13" L x 13" W x 1.75" H

HANGING WEIGHT : 1.78 lb

LAMPING

INPUT VOLTAGE : 120V

LUMENS : 2,250 Rated (1,750 Del.)

BULB : 1 x 25W LED PCB Integrated, 25W Total

BULB INCLUDED : (Integrated)
DIMMABLE : ELV or Triac CL