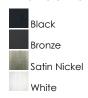

# PRODUCT DESCRIPTION

This very compact LED flush mount directly installs on any 4" junction box and gives the look of a recessed trim. Constructed of Die Cast Aluminum, the Diverse luminaire is dimmable and also approved for wet or damp locations so it can be used in virtually any ceiling application, including showers.



# **MEASUREMENTS**

DIMENSION : 13" L x 13" W x 1.75" H

HANGING WEIGHT : 1.78 lb

LAMPING

INPUT VOLTAGE : 120V

LUMENS : 2,250 Rated (1,750 Del.)

BULB : 1 x 25W LED PCB Integrated, 25W Total

BULB INCLUDED : (Integrated)
DIMMABLE : ELV or Triac CL

CRI : 90 CRI COLOR\_TEMP : 3000K

# **FINISHES OPTION**



# GLASS

White WT

# MATERIAL

Polycarbonate, Steel

### RATINGS

cETLus Damp Location Energy Star



# **ADDITIONAL**

RATED LIFE 50000 Hours OPERATING TEMPERATURE: -20°C (-4°F), 40°C (104°F)

PHOTOMETIC: Report Found Online

Always consult a qualified electrician before installing any lighting product.



# **WESTERN DISTRIBUTION CENTER (HEADQUARTER)**253 NORTH VINELAND AVE I CITY OF INDUSTRY, CA 91746

**EASTERN DISTRIBUTION CENTER** 4200 SHIRLEY DR. I ATLANTA, GA 30336

**P**. 626.956.4200 | **F**. 626.956.4225 | maximlighting.com