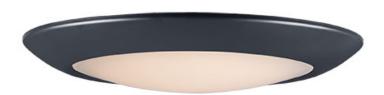

# PRODUCT DESCRIPTION

This very compact LED flush mount directly installs on any 4" junction box and gives the look of a recessed trim. Constructed of Die Cast Aluminum, the Diverse luminaire is dimmable and also approved for wet or damp locations so it can be used in virtually any ceiling application, including showers.