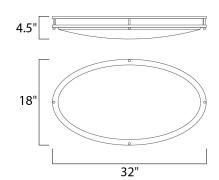

### **MEASUREMENTS**

DIMENSION : 32" L x 18" W x 4.5" H

HANGING WEIGHT : 7.76 lb