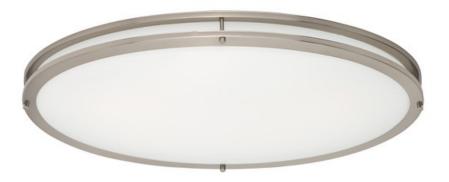

## PRODUCT DESCRIPTION

Commercial grade energy efficient lighting featuring linear frames of metal finished in Satin Nickel and etched opal glass over a multiple LED array to update an architecturally classic design.

#### LAMPING

INPUT VOLTAGE : 110-277V LUMENS : 2,500 Rated

BULB : 1 x 35W LED PCB Integrated , 35W Total

BULB INCLUDED : (Integrated)

DIMMABLE : No CRI : 90+ CRI COLOR\_TEMP : 3000K