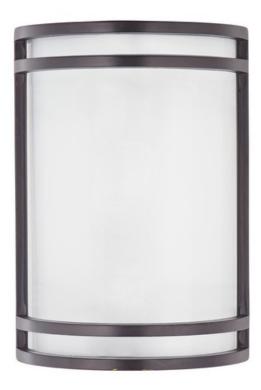

### PRODUCT DESCRIPTION

Commercial grade energy efficient lighting featuring linear frames of metal finished in Satin Nickel and etched opal glass over a multiple LED array to update an architecturally classic design.

# **MEASUREMENTS**

DIMENSION : 7" W x 10" H x 3.5" Ext **BACK PLATE** : 4.25" W x 9.75" H x 3.5" HCO

HANGING WEIGHT : 1.87 lb

#### **LAMPING**

INPUT VOLTAGE : 110-277V

**LUMENS** : 1,500 Rated (1,145 Del.)

: 1 x 15W LED PCB Integrated , 15W Total **BULB** 

BULB INCLUDED : (Integrated)

DIMMABLE : NO : 90+ CRI COLOR\_TEMP : 3000K

## **GLASS**

White WT

#### MATERIAL

Steel + Opal Acrylic

#### **RATINGS**

cETLus Wet Location ADA