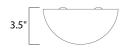

# **MEASUREMENTS**

DIMENSION : 7" W x 10" H x 3.5" Ext **BACK PLATE** : 4.25" W x 9.75" H x 3.5" HCO

HANGING WEIGHT : 1.87 lb