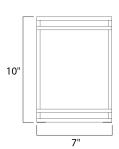

# **MEASUREMENTS**

DIMENSION : 7" W x 10" H x 3.5" Ext **BACK PLATE** : 4.25" W x 9.75" H x 3.5" HCO

HANGING WEIGHT : 1.87 lb