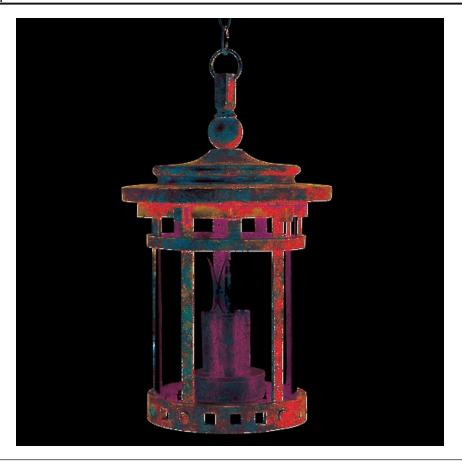

# **PRODUCT DESCRIPTION**

Maxim Lighting's Santa Barbara VX Collection is made with Vivex, a material twice the strength of resin, is non-corrosive, UV resistant and backed with a 5-Year Limited Warranty. Santa Barbara VX features our Sienna finish and Seedy glass.

## **GLASS**

Seedy CD

#### MATERIAL

Vivex Resin Composite + Glass