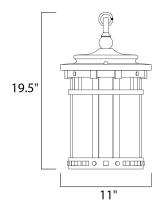

# **MEASUREMENTS**

DIMENSION : 11" L x 11" W x 19.5" H

MAX OAH : 93.5" OAH HANGING WEIGHT : 9.46 lb