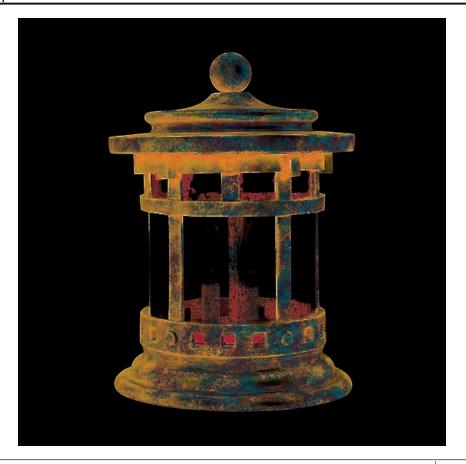

# PRODUCT DESCRIPTION

Maxim Lighting's Santa Barbara VX Collection is made with Vivex, a material twice the strength of resin, is non-corrosive, UV resistant and backed with a 5-Year Limited Warranty. Santa Barbara VX features our Sienna finish and Seedy glass.

## GLASS

Seedy CD

## MATERIAL

Vivex Resin Composite + Glass