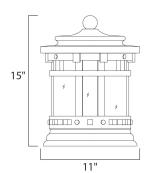

# PRODUCT DESCRIPTION

Maxim Lighting's Santa Barbara VX Collection is made with Vivex, a material twice the strength of resin, is non-corrosive, UV resistant and backed with a 5-Year Limited Warranty. Santa Barbara VX features our Sienna finish and Seedy glass.



### **MEASUREMENTS**

DIMENSION : 11" W x 15" H HANGING WEIGHT : 8.14 lb

#### **LAMPING**

INPUT VOLTAGE : 120V

LUMENS : 2,016 Rated

BULB : 3 x 40W Incandescent E12 Candelabra , 120W Total

BULB INCLUDED : (Not Included)

DIMMABLE : Yes

# **FINISHES OPTION**



## GLASS

Seedy CD

## MATERIAL

Vivex Resin Composite + Glass

### **RATINGS**

cETLus Wet Location







# ADDITIONAL

RATED LIFE 1500 Hours OPERATING TEMPERATURE: -20°C (-4°F), 40°C (104°F)

Always consult a qualified electrician before installing any lighting product.



WESTERN DISTRIBUTION CENTER (HEADQUARTER)
253 NORTH VINELAND AVE I CITY OF INDUSTRY, CA 91746

EASTERN DISTRIBUTION CENTER

4200 SHIRLEY DR. I ATLANTA, GA 30336

P. 626.956.4200 | F. 626.956.4225 | maximlighting.com