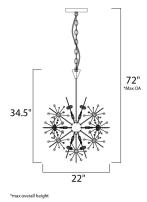

**MEASUREMENTS** 

DIMENSION MAX OAH HANGING WEIGHT LAMPING LUMENS BULB

: 22" L x 22" W x 34.5" H : 72" OAH : 24.2 lb

INPUT VOLTAGE : 120V : 0 Rated

- : (Included)
- BULB INCLUDED DIMMABLE :Yes

: 11 x 40W Xenon G9 , 440W Total