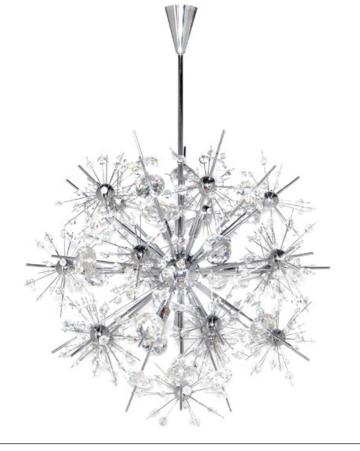

## Starfire | 39745BCPC

Job Name:\_

Job Type:\_

Quantity:\_

Comments:

## **PRODUCT DESCRIPTION**

Spectacular display of Beveled Crystal beads of various sizes which are mounted on sculptures Polished Chrome metal formations which will sure to be the focal point of your room. The high power Xenon bulbs add sparkle to the crystal while producing a natural white light.

## FINISHES OPTION

Polished Chrome

GLASS Beveled Crystal BC

MATERIAL Crystal + Steel

RATINGS cETLus Dry Location