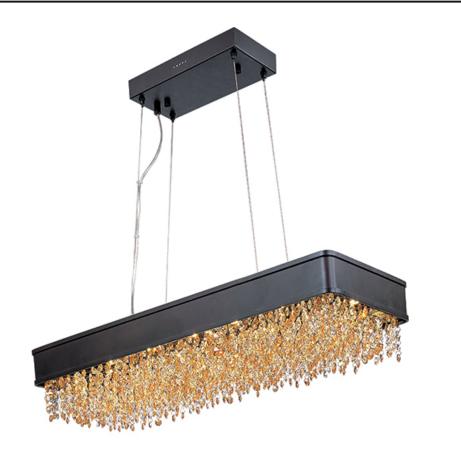

### **PRODUCT DESCRIPTION**

A sea of crystal strands suspend from within drums of steel which are finished in your choice of Bronze with Scotch crystal or Polished Chrome with Mirror Smoke crystal. Hidden inside the drum is a powerful dimmable LED source which has the crystals dancing in the night without any glare in your eyes.

## **FINISHES OPTION**

Bronze

Polished Chrome

GLASS Scotch Crystal SH

MATERIAL Stainless steel + Crystal