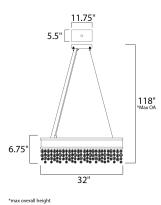

### MEASUREMENTS

DIMENSION

MAX OAH

CANOPY

LUMENS

BULB

CRI

: 32" L x 12" W x 6.75" H : 118" OAH : 5.51" W x 1.57" H x 11.81" L : 32.38 lb