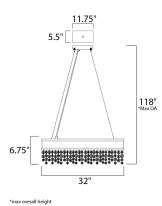

## MEASUREMENTS

DIMENSION

MAX OAH

CANOPY

LUMENS

DIMMABLE

BULB

CRI

: 32" L x 12" W x 6.75" H : 118" OAH : 5.5" W x 1.75" H x 11.75" L : 32.38 lb