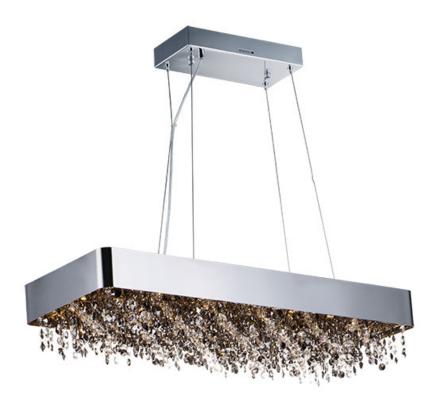

#### **PRODUCT DESCRIPTION**

A sea of crystal strands suspend from within drums of steel which are finished in your choice of Bronze with Scotch crystal or Polished Chrome with Mirror Smoke crystal. Hidden inside the drum is a powerful dimmable LED source which has the crystals dancing in the night without any glare in your eyes.

### **FINISHES OPTION**

Polished Chrome

GLASS Mirror Smoke MSK

MATERIAL Stainless steel + Crystal