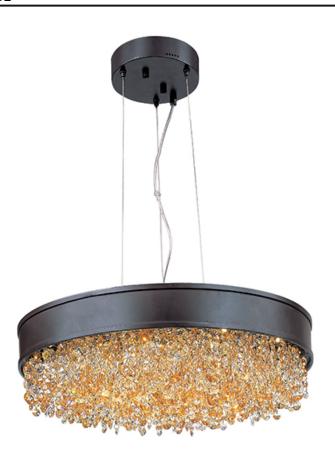

## PRODUCT DESCRIPTION

A sea of crystal strands suspend from within drums of steel which are finished in your choice of Bronze with Scotch crystal or Polished Chrome with Mirror Smoke crystal. Hidden inside the drum is a powerful dimmable LED source which has the crystals dancing in the night without any glare in your eyes.

### **FINISHES OPTION**

Bronze

Polished Chrome

## MATERIAL

Stainless steel + Crystal