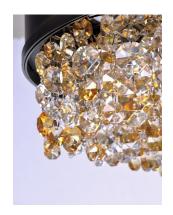

## PRODUCT DESCRIPTION

A sea of crystal strands suspend from within drums of steel which are finished in your choice of Bronze with Scotch crystal or Polished Chrome with Mirror Smoke crystal. Hidden inside the drum is a powerful dimmable LED source which has the crystals dancing in the night without any glare in your eyes.

# GLASS

Scotch Crystal SH

## MATERIAL

Stainless steel + Crystal