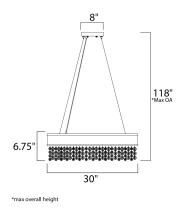

## **MEASUREMENTS**

DIMENSION : 30" L x 30" W x 6.75" H

MAX OAH : 118" OAH

CANOPY : 7.87" W x 1.57" H x 7.87" L

HANGING WEIGHT : 50.34 lb