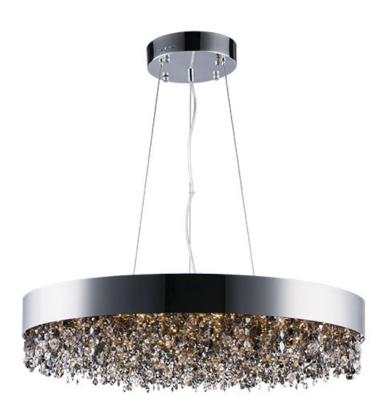

## **PRODUCT DESCRIPTION**

A sea of crystal strands suspend from within drums of steel which are finished in your choice of Bronze with Scotch crystal or Polished Chrome with Mirror Smoke crystal. Hidden inside the drum is a powerful dimmable LED source which has the crystals dancing in the night without any glare in your eyes.

#### **FINISHES OPTION**

Polished Chrome

## **GLASS**

Mirror Smoke MSK