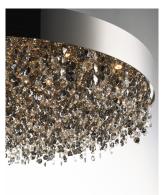

## **PRODUCT DESCRIPTION**

A sea of crystal strands suspend from within drums of steel which are finished in your choice of Bronze with Scotch crystal or Polished Chrome with Mirror Smoke crystal. Hidden inside the drum is a powerful dimmable LED source which has the crystals dancing in the night without any glare in your eyes.

## **GLASS**

Mirror Smoke MSK