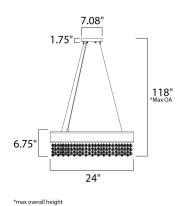

# **MEASUREMENTS**

DIMENSION : 24" L x 24" W x 6.75" H

MAX OAH : 118" OAH

CANOPY : 7.08" W x 1.57" H x 7.08" L

HANGING WEIGHT : 33 lb