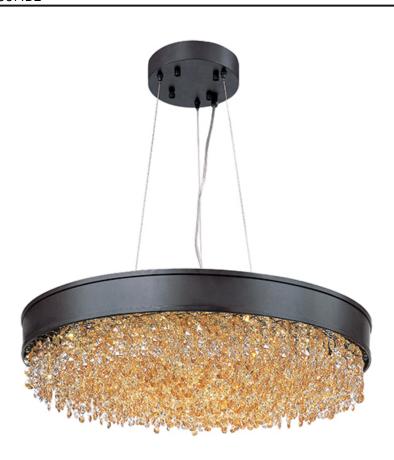

## **PRODUCT DESCRIPTION**

A sea of crystal strands suspend from within drums of steel which are finished in your choice of Bronze with Scotch crystal or Polished Chrome with Mirror Smoke crystal. Hidden inside the drum is a powerful dimmable LED source which has the crystals dancing in the night without any glare in your eyes.

# **MEASUREMENTS**

DIMENSION : 24" L x 24" W x 6.75" H

MAX OAH : 118" OAH

CANOPY : 7.08" W x 1.57" H x 7.08" L

HANGING WEIGHT : 33 lb