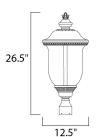

# **MEASUREMENTS**

DIMENSION : 12.5" L x 12.5" W x 26.5" H

HANGING WEIGHT : 10 lb

LAMPING

INPUT VOLTAGE : 120V

**LUMENS** : 2,016 Rated

BULB : 3 x 40W Incandescent E12 Candelabra , 120W Total

**BULB INCLUDED** : (Not Included)