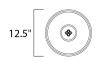

# **MEASUREMENTS**

DIMENSION : 12.5" L x 12.5" W x 26.5" H

HANGING WEIGHT : 10 lb

LAMPING

INPUT VOLTAGE : 120V

**LUMENS** : 2,016 Rated

BULB : 3 x 40W Incandescent E12 Candelabra , 120W Total

**BULB INCLUDED** : (Not Included)