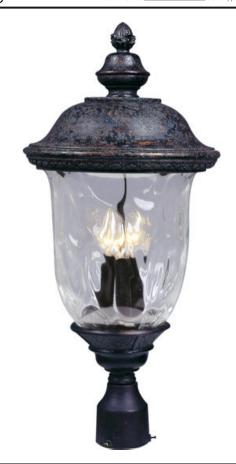

### **PRODUCT DESCRIPTION**

Carriage House DC is a traditional, early American style collection from Maxim Lighting International in Oriental Bronze finish with Water Glass glass.

# **MEASUREMENTS**

DIMENSION : 12.5" L x 12.5" W x 26.5" H

HANGING WEIGHT : 10 lb

LAMPING

INPUT VOLTAGE : 120V

**LUMENS** : 2,016 Rated

BULB : 3 x 40W Incandescent E12 Candelabra , 120W Total

**BULB INCLUDED** : (Not Included)

#### **FINISHES OPTION**

Oriental Bronze

### **GLASS**

Water Glass WG

#### MATERIAL

Die Cast Aluminum + Glass