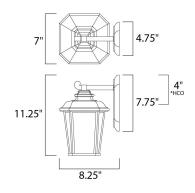

\*height from center of outlet to the top of the fixture

# **MEASUREMENTS**

**DIMENSION** : 7" W x 11.25" H x 8.25" Ext **BACK PLATE** : 4.75" W x 7.75" H x 4" HCO

: 3.32 lb HANGING WEIGHT