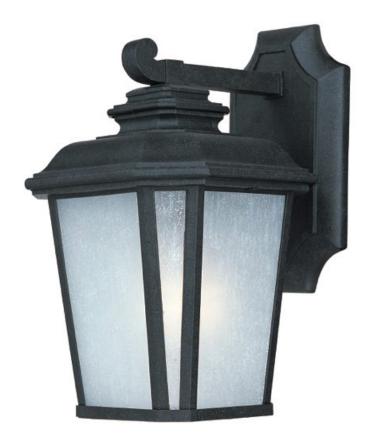

# PRODUCT DESCRIPTION

A classical, traditional style finished in a rustic Black Oxide finish with Weathered Frost glass is sure to add elegance to your home's exterior. Available in both incandescent and fluorescent versions with an source to consider.

#### **FINISHES OPTION**

Black Oxide

## **GLASS**

Weathered Frost WF

#### **MATERIAL**

Aluminum + Glass