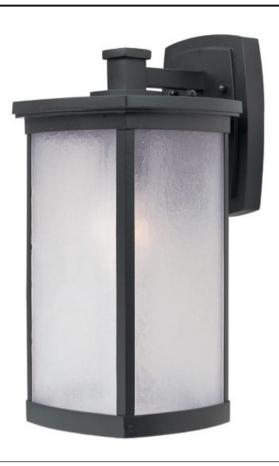

### PRODUCT DESCRIPTION

Simple lines create a transitional style that fits a wide variety of exterior home design. Available in both Platinum and Bronze finish with Frosted Seedy glass in fluorescent or incandescent. Fluorescent models can easily be adapted to LED with the lamp.

# GLASS

Frosted Seedy FS

### MATERIAL

Aluminum + Glass