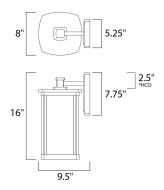

\*height from center of outlet to the top of the fixture

# **MEASUREMENTS**

DIMENSION : 8" W x 16" H x 9.5" Ext BACK PLATE : 5.25" W x 7.75" H x 2.5" HCO

HANGING WEIGHT : 5.83 lb