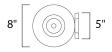

## **MEASUREMENTS**

DIMENSION : 8" W x 17" H x 9" Ext **BACK PLATE** : 5" W x 10.5" H x 12" HCO

HANGING WEIGHT : 3.39 lb