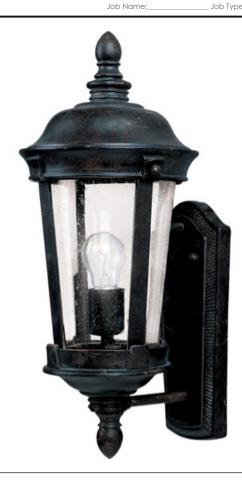

## **PRODUCT DESCRIPTION**

Dover Cast is a traditional, Mediterranean style collection from Maxim Lighting International in Bronze finish with Seedy glass.

## **MEASUREMENTS**

DIMENSION : 8" W x 17" H x 9" Ext **BACK PLATE** : 5" W x 10.5" H x 12" HCO

HANGING WEIGHT : 3.39 lb

#### **LAMPING**

INPUT VOLTAGE : 120V

**LUMENS** : 1,150 Rated

BULB : 1 x 60W Incandescent E26 Medium , 60W Total

BULB INCLUDED : (Not Included)

DIMMABLE : Yes

#### **GLASS**

Seedy CD

#### MATERIAL

Die Cast Aluminum