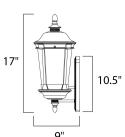

## **MEASUREMENTS**

DIMENSION : 8" W x 17" H x 9" Ext **BACK PLATE** : 5" W x 10.5" H x 12" HCO

HANGING WEIGHT : 3.39 lb