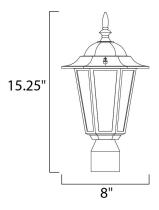

## **PRODUCT DESCRIPTION**

Maxim Lighting's commitment to both the residential lighting and the home building industries will assure you a product line focused on your basic lighting needs. With the Builder Cast collection you will find quality lighting that is well designed, well priced and readily available.



**MEASUREMENTS** 

DIMENSION : 8" W x 15.25" H HANGING WEIGHT : 3 lb

## LAMPING INPUT VOLTAGE : 120V

BULB

LUMENS : 1,150 Rated : 1 x 60W Incandescent E26 Medium , 60W Total BULB INCLUDED : (Not Included) DIMMABLE : Yes

## **FINISHES OPTION**

Black White

GLASS Clear CL

MATERIAL Die Cast Aluminum

RATINGS cETLus Wet Location



ADDITIONAL RATED LIFE 2500 Hours OPERATING TEMPERATURE: -20°C (-4°F), 40°C (104°F)

Always consult a qualified electrician before installing any lighting product.



WESTERN DISTRIBUTION CENTER (HEADQUARTER) 253 NORTH VINELAND AVE I CITY OF INDUSTRY, CA 91746

EASTERN DISTRIBUTION CENTER 4200 SHIRLEY DR. I ATLANTA, GA 30336

P. 626.956.4200 | F. 626.956.4225 | maximlighting.com