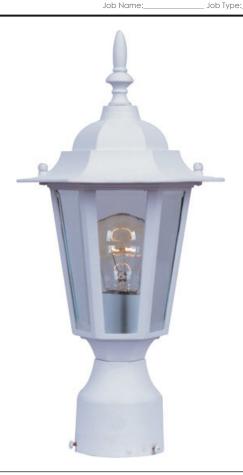

## **PRODUCT DESCRIPTION**

Maxim Lighting's commitment to both the residential lighting and the home building industries will assure you a product line focused on your basic lighting needs. With the Builder Cast collection you will find quality lighting that is well designed, well priced and readily available.

## **FINISHES OPTION**

Black White

GLASS Clear CL

MATERIAL Die Cast Aluminum

RATINGS cETLus Wet Location

ADDITIONAL RATED LIFE 2500 Hours OPERATING TEMPERATURE: -20°C (-4°F), 40°C (104°F)

Always consult a qualified electrician before installing any lighting product.