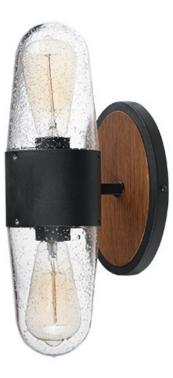

## **PRODUCT DESCRIPTION**

Designed to perform in outdoor living spaces, the Lido collection is refined enough to also be at home indoors. The classic ring design finished in your choice of powder coated Black or Antique Pecan supports dome shaped diffusers of recycled Seedy glass which are blown to give a rustic, hand-crafted look. Vintage T6 lamps are included to complete the restoration appeal of this epic collection.

## FINISHES OPTION

GLASS Seedy CD

MATERIAL Steel + Glass

RATINGS cETLus Damp Location

ADDITIONAL INSTALL UP/DOWN: Down RATED LIFE NA Hours **OPERATING TEMPERATURE:** -20°C (-4°F), 40°C (104°F)

Always consult a qualified electrician before installing any lighting product.