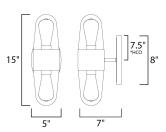

\*height from center of outlet to the top of the fixture

MEASUREMENTS

| MEASUKEMENIS                 |                                                |
|------------------------------|------------------------------------------------|
| DIMENSION                    | : 5" L 15" H x 7" Ext                          |
| BACK PLATE                   | : 5" W x 8" H x 7.5" HCO                       |
| HANGING WEIGHT               | : 3.52 lb                                      |
| LAMPING                      |                                                |
| INPUT VOLTAGE                | : 120V                                         |
| LUMENS                       | : 520 Rated (460 Del.)                         |
| BULB                         | : 2 x 60W Incandescent E26 Medium , 120W Total |
| BULB INCLUDED                | : (Included)                                   |
| DIMMABLE                     | : Yes                                          |
| LIGHTING_DIRECTION : Up/Down |                                                |
|                              |                                                |