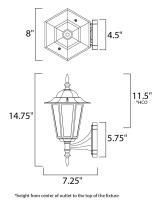

#### **MEASUREMENTS**

DIMENSION : 8" W x 14.75" H x 7.25" Ext **BACK PLATE** : 4.5" W x 5.75" H x 11.5" HCO

HANGING WEIGHT : 2.02 lb