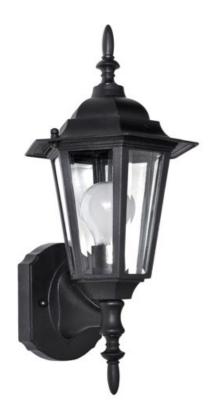

## **PRODUCT DESCRIPTION**

Maxim Lighting's commitment to both the residential lighting and the home building industries will assure you a product line focused on your basic lighting needs. With the Builder Cast collection you will find quality lighting that is well designed, well priced and readily available.

### LAMPING

INPUT VOLTAGE : 120V

: 1,150 Rated **LUMENS** 

**BULB** : 1 x 60W Incandescent E26 Medium , 60W Total

**BULB INCLUDED** : (Not Included)

DIMMABLE : Yes

# **GLASS**

Clear CL

### MATERIAL

Die Cast Aluminum