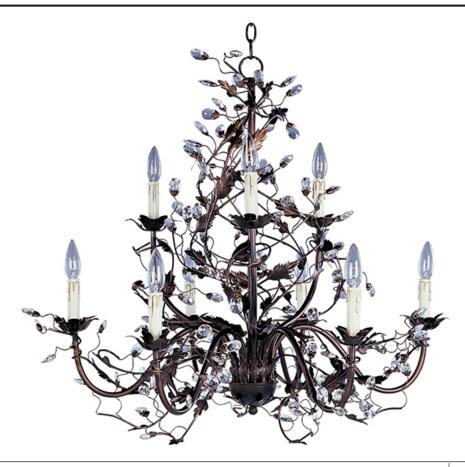

## **PRODUCT DESCRIPTION**

One of our most popular collections, Elegante combines lighting with decorating. Delicate leaves and crystals top the wrap-around vines. Offered in Etruscan Gold or Oil Rubbed Bronze.

## **FINISHES OPTION**

Etruscan Gold

Oil Rubbed Bronze

MATERIAL Steel

RATINGS cULus Dry Location