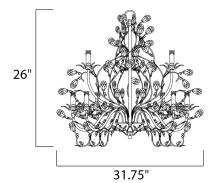

MEASUREMENTS DIMENSION

HANGING WEIGHT

: 29" W x 30.5" H : 21 lb

LAMPING

LUMENS BULB BULB INCLUDED

INPUT VOLTAGE : 120V : 6,048 Rated : 9 x 60W Incandescent E12 Candelabra , 540W Total : (Not Included) DIMMABLE : Yes