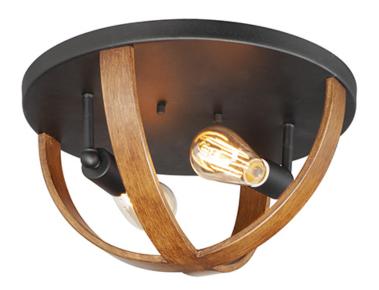

## **PRODUCT DESCRIPTION**

The sphere has become one the most popular styles in lighting decor today. Our latest entry to this category is constructed of heavy channel metal finished in either Barn Wood or Antique Pecan both with Black accents. Now you can enjoy the beauty of wood with the durability and affordable price of metal.

#### **FINISHES OPTION**

Antique Pecan / Black Barn Wood / Black