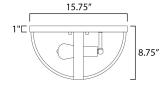

### **MEASUREMENTS**

: 15.75" L x 15.75" W x 8.75" H DIMENSION CANOPY : 15.75" W x 1" H x 15.75" L

HANGING WEIGHT : 6.16 lb