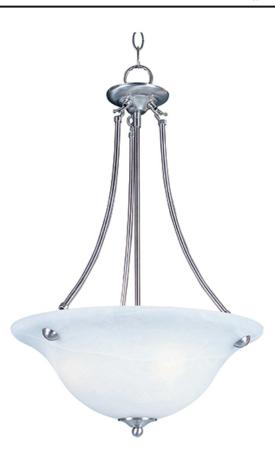

## **PRODUCT DESCRIPTION**

Maxim Lighting's commitment to both the residential lighting and the home building industries will assure you a product line focused on your basic lighting needs. With the Malaga collection you will find quality lighting that is well designed, well priced and readily available.

## **MEASUREMENTS**

LAMPING

LUMENS

BULB

DIMENSION : 16" L x 16" W x 24.5" H HANGING WEIGHT : 6.17 lb INPUT VOLTAGE : 120V : 3,450 Rated : 3 x 60W Incandescent E26 Medium , 180W Total **BULB INCLUDED** : (Not Included) DIMMABLE : Yes COLOR\_TEMP :2700K