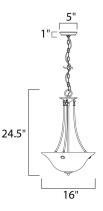

## **MEASUREMENTS**

LAMPING

LUMENS

BULB

DIMENSION : 16" L x 16" W x 24.5" H HANGING WEIGHT : 6.17 lb INPUT VOLTAGE : 120V : 3,450 Rated : 3 x 60W Incandescent E26 Medium , 180W Total **BULB INCLUDED** : (Not Included) DIMMABLE : Yes COLOR\_TEMP :2700K