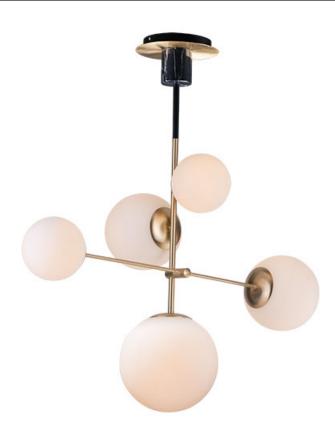

## **PRODUCT DESCRIPTION**

Inspired by both Mid Century Modern and Scandinavian Contemporary this collection spans a large breadth of today's interior design. Straight tubing finished in Satin Brass supports hand blown Satin White cased glass globes. Black accents of metal and Black marble add dramatic detail and upscale appeal.