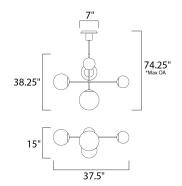

# **MEASUREMENTS**

DIMENSION : 37.5" L x 15" W x 38.25" H

MAX OAH : 74.25" OAH CANOPY : 7" W x 1" H x 7" L

HANGING WEIGHT : 17.97 lb