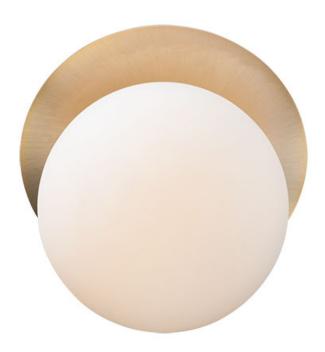

## PRODUCT DESCRIPTION

Inspired by both Mid Century Modern and Scandinavian Contemporary this collection spans a large breadth of today's interior design. Straight tubing finished in Satin Brass supports hand blown Satin White cased glass globes. Black accents of metal and Black marble add dramatic detail and upscale appeal.