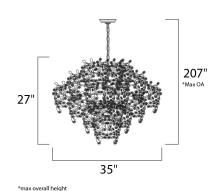

# MEASUREMENTS

DIMENSION : 35" L  $\times 35$ " W  $\times 27$ " H

MAX OAH : 207" OAH CANOPY : 5" W x 1" H x 5" L

HANGING WEIGHT : 30.8 lb