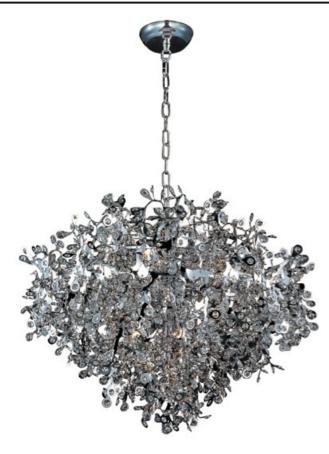

### PRODUCT DESCRIPTION

The Comet collection's Polished Chrome and thousands of Beveled Glass Crystals creates countless reflective surfaces that delicately and boldly illuminate with its xenon light source.

#### **FINISHES OPTION**

Polished Chrome

#### GLASS

Beveled Crystal BC

#### MATERIAL

Stainless Steel + Crystal