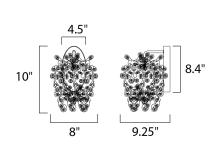

### **MEASUREMENTS**

**DIMENSION** : 8" W x 10" H x 9.25" Ext : 8.66" OAH 4.5" W x 8.4" H MAX OAH

HANGING WEIGHT : 2.24 lb