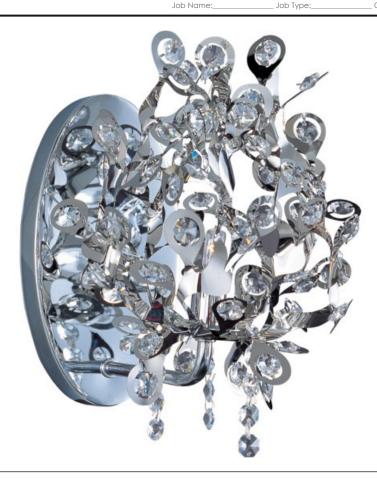

## PRODUCT DESCRIPTION

The Comet collection's Polished Chrome and thousands of Beveled Glass Crystals creates countless reflective surfaces that delicately and boldly illuminate with its xenon light source.

## **FINISHES OPTION**

Polished Chrome

#### **GLASS**

Beveled Crystal BC

#### MATERIAL

Stainless Steel + Crystal