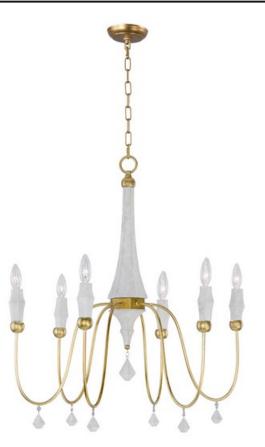

### **PRODUCT DESCRIPTION**

Large sweeping arms of slender metal tubing finished in a rich Gold Leaf spring from a simple body of Claystone that creates an elegant mixture of natural elements.

# FINISHES OPTION

Claystone / Gold Leaf

MATERIAL Steel + Wood

RATINGS CETLus Dry Location