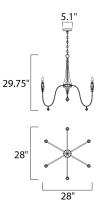

## MEASUREMENTS

HANGING WEIGHT

DIMENSION

BULB

: 28" L x 28" W x 29.75" H : 8.2 lb

| LAMPING       |       |
|---------------|-------|
| INPUT VOLTAGE | :120V |

- LUMENS : 0 Rated
  - : 6 x 60W Incandescent E12 Candelabra , 360W Total JDED : (Not Included)
- BULB INCLUDED : (Not DIMMABLE : Yes