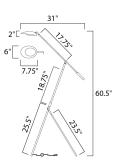

## **MEASUREMENTS** DIMENSION

HANGING WEIGHT LAMPING INPUT VOLTAGE LUMENS BULB BULB INCLUDED DIMMABLE

COLOR\_TEMP

CRI

: 6" L x 31" W x 60.5" H : 6.38 lb

:80 CRI

: 3000K

Black / Satin Brass