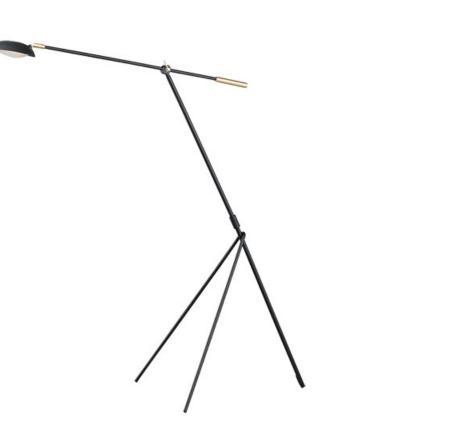

## **PRODUCT DESCRIPTION**

Inspired by Mid-Century Modern design, this collection features tapered hoods that conceal LED modules that can be adjusted to direct the light. The Black finish with contrasting Satin Brass accents softens the look to work in a broader range of design. The wall pin up lamps work great at bedside while the floor lamp version is at home next to a chair.

## **MEASUREMENTS** DIMENSION

HANGING WEIGHT LAMPING INPUT VOLTAGE LUMENS BULB BULB INCLUDED DIMMABLE

COLOR\_TEMP

CRI

: 6" L x 31" W x 60.5" H : 6.38 lb

:80 CRI

: 3000K

Black / Satin Brass