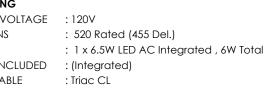

## **MEASUREMENTS** DIMENSION

HANGING WEIGHT LAMPING INPUT VOLTAGE LUMENS BULB BULB INCLUDED DIMMABLE

COLOR\_TEMP

CRI

: 6" L x 31" W x 60.5" H : 6.38 lb

:80 CRI

: 3000K

Black / Satin Brass