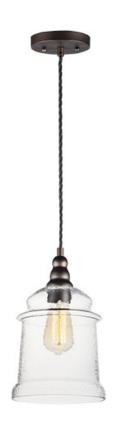

## **PRODUCT DESCRIPTION**

Metal frames of Oil Rubbed Bronze are draped with a twisted fabric wire for that authentic detail. Clear Hammered glass shades suspend from the twisted wire reminiscent of yesteryear. The restoration style of this collection lives on forever.

# **GLASS**

Hammer HM

#### MATERIAL

Steel + Glass