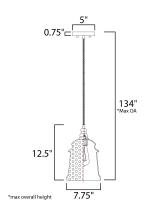

# **MEASUREMENTS**

: 7.75" L x 7.75" W x 12.5" H DIMENSION

MAX OAH : 134" OAH

: 5" W x 0.75" H x 5" L CANOPY

HANGING WEIGHT : 3.59 lb