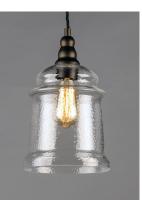

## **PRODUCT DESCRIPTION**

Metal frames of Oil Rubbed Bronze are draped with a twisted fabric wire for that authentic detail. Clear Hammered glass shades suspend from the twisted wire reminiscent of yesteryear. The restoration style of this collection lives on forever.

# **GLASS**

Hammer HM

#### MATERIAL

Steel + Glass