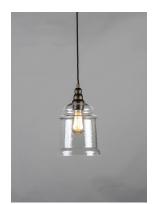

## **PRODUCT DESCRIPTION**

Metal frames of Oil Rubbed Bronze are draped with a twisted fabric wire for that authentic detail. Clear Hammered glass shades suspend from the twisted wire reminiscent of yesteryear. The restoration style of this collection lives on forever.

# **GLASS**

Hammer HM

#### MATERIAL

Steel + Glass