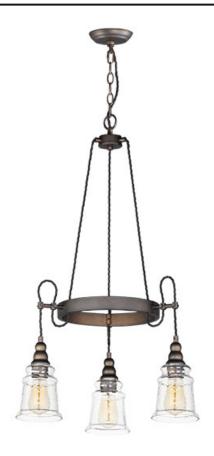

#### PRODUCT DESCRIPTION

Metal frames of Oil Rubbed Bronze are draped with a twisted fabric wire for that authentic detail. Clear Hammered glass shades suspend from the twisted wire reminiscent of yesteryear. The restoration style of this collection lives on forever.

## **MEASUREMENTS**

DIMENSION : 22.75" L x 22.75" W x 31.75" H

MAX OAH : 69.25" OAH CANOPY : 5" W x 1" H x 5" L

HANGING WEIGHT : 8.49 lb

# LAMPING

INPUT VOLTAGE : 120V

BULB : 3 x 60W Incandescent E26 Medium , 180W Total

BULB INCLUDED : (Not Included)

## **FINISHES OPTION**

Oil Rubbed Bronze

# **GLASS**

Hammer HM

### MATERIAL

Steel + Glass