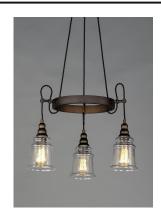

#### PRODUCT DESCRIPTION

Metal frames of Oil Rubbed Bronze are draped with a twisted fabric wire for that authentic detail. Clear Hammered glass shades suspend from the twisted wire reminiscent of yesteryear. The restoration style of this collection lives on forever.

# LAMPING

INPUT VOLTAGE : 120V

BULB : 3 x 60W Incandescent E26 Medium , 180W Total

BULB INCLUDED : (Not Included)

# **GLASS**

Hammer HM