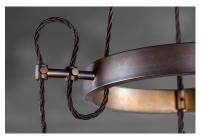

#### PRODUCT DESCRIPTION

Metal frames of Oil Rubbed Bronze are draped with a twisted fabric wire for that authentic detail. Clear Hammered glass shades suspend from the twisted wire reminiscent of yesteryear. The restoration style of this collection lives on forever.

## **FINISHES OPTION**

Oil Rubbed Bronze

### MATERIAL

Steel + Glass