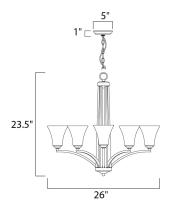

## **MEASUREMENTS**

**DIMENSION** : 26" L x 26" W x 23.5" H CANOPY : 5" W x 1" H x 5" L

HANGING WEIGHT : 13.45 lb