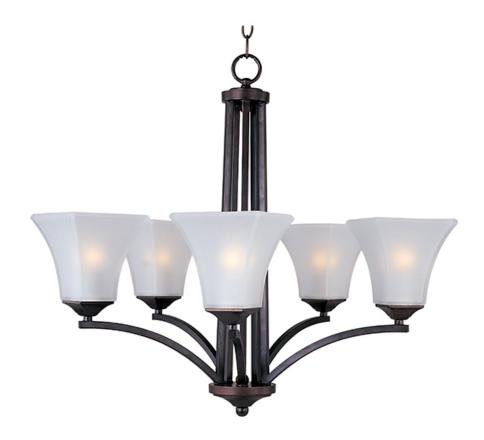

# **PRODUCT DESCRIPTION**

Straight lines and curves make this contemporary series a classic. Square metal tubing finished in your choice of Oil Rubbed Bronze or Satin Nickel support tapered square Frosted glass shades.

## **GLASS**

Frosted FT

# MATERIAL Steel + Glass