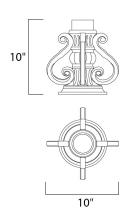

## **PRODUCT DESCRIPTION**

Maxim Lighting's commitment to both the residential lighting and the home building industries will assure you a product line focused on your lighting needs. With Maxim Lighting accessories you will find quality product that is well designed, well priced and readily available.



## **MEASUREMENTS**

: 10" W x 10" H DIMENSION : 2.53 lb HANGING WEIGHT

# **LAMPING**

**BULB** : NAW 0W Total

DIMMABLE

#### **FINISHES OPTION**

Black

Bordeaux

Earth Tone

Florence Bronze

Oriental Bronze

Sienna

#### MATERIAL

Aluminum

## **RATINGS**

cETLus Wet Location







## **ADDITIONAL**

**OPERATING TEMPERATURE:** -20°C (-4°F), 40°C (104°F)

Always consult a qualified electrician before installing any lighting product.



# WESTERN DISTRIBUTION CENTER (HEADQUARTER)

4200 SHIRLEY DR. I ATLANTA, GA 30336