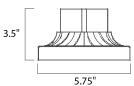

### **MEASUREMENTS**

DIMENSION : 6" L x 5.75" W x 3.5" H

HANGING WEIGHT : 0.44 lb

LAMPING

BULB : OW Total

DIMMABLE :