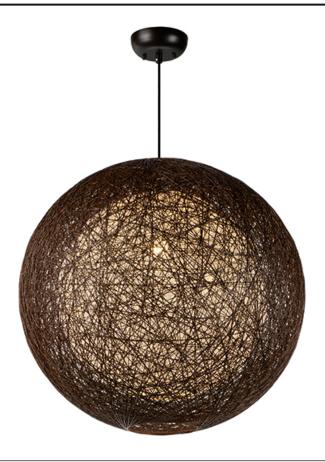

## **PRODUCT DESCRIPTION**

Spherical dual shades constructed of woven string in two tone finish combinations, Natural with White inner and Chocolate with White inner. Shades are treated for weather resistance and are U.L. approved for damp location which make them perfect for outdoor living spaces.

### MATERIAL

Hemp Twine + Steel