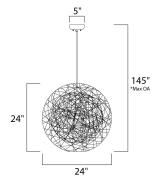

# **MEASUREMENTS**

DIMENSION : 24" L x 24" W x 24" H

MAX OAH : 145" OAH

CANOPY : 5" W x 1.25" H x 5" L

HANGING WEIGHT : 4.08 lb