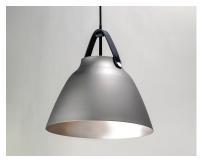

## PRODUCT DESCRIPTION

Inspired by classic Scandinavian design, these metal spun pendants of Black, White and Brushed Platinum feature mixed materials such as opal white glass or natural elements like Walnut finished wood and leather straps.

### FINISHES OPTION

Black / Brushed Platinum

Tan Leather / Black

Tan Leather / White

# MATERIAL

Aluminum