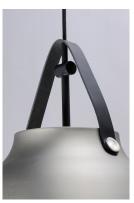

## PRODUCT DESCRIPTION

Inspired by classic Scandinavian design, these metal spun pendants of Black, White and Brushed Platinum feature mixed materials such as opal white glass or natural elements like Walnut finished wood and leather straps.

### FINISHES OPTION

Black / Brushed Platinum

Tan Leather / Black

Tan Leather / White

# MATERIAL

Aluminum