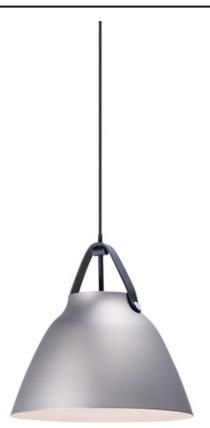

## PRODUCT DESCRIPTION

Inspired by classic Scandinavian design, these metal spun pendants of Black, White and Brushed Platinum feature mixed materials such as opal white glass or natural elements like Walnut finished wood and leather straps.

# **MEASUREMENTS**

DIMENSION : 14.25" L x 14.25" W x 14.5" H

MAX OAH : 136.5" OAH

CANOPY : 5" W x 0.25" H x 5" L

HANGING WEIGHT : 2.3 lb

### FINISHES OPTION

Black / Brushed Platinum

Tan Leather / Black

Tan Leather / White

# MATERIAL

Aluminum