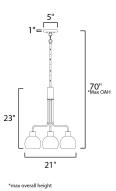

**MEASUREMENTS** 

DIMENSION MAX OAH CANOPY

HANGING WEIGHT

: 70" OAH : 5" W x 1" H x 5" L :

INPUT VOLTAGE BULB **BULB INCLUDED** DIMMABLE

: 21" L x 21" W x 23" H