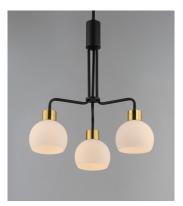

### **PRODUCT DESCRIPTION**

A charming collection of farmhouse inspired design. Satin White glass domes suspend from individually distributed tube arms. Available in Black, Satin Nickel, and a Bronze/Satin Brass combination. This transitional look offers an updated look for both traditional and modern settings.