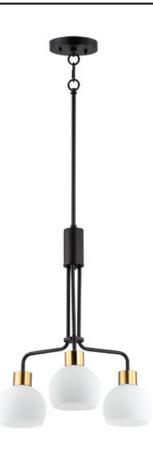

### **PRODUCT DESCRIPTION**

A charming collection of farmhouse inspired design. Satin White glass domes suspend from individually distributed tube arms. Available in Black, Satin Nickel, and a Bronze/Satin Brass combination. This transitional look offers an updated look for both traditional and modern settings.